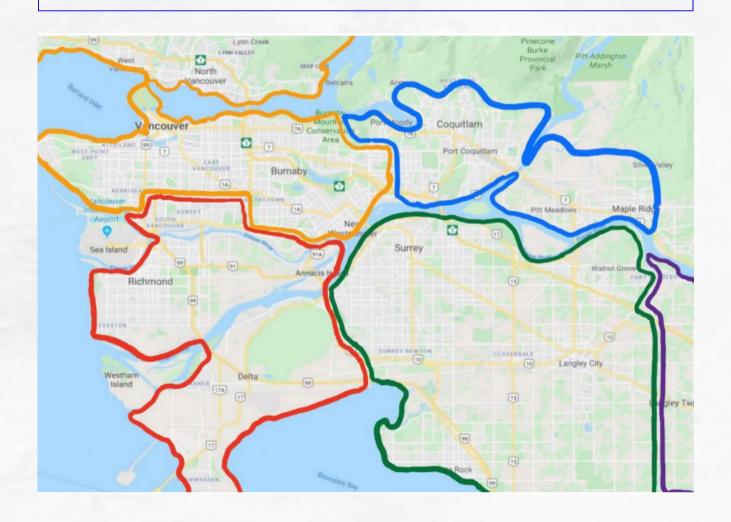

ZONE 1 Delivery Tuesday VANCOUVER, BURNABY, NORTH & WEST VANCOUVER, COQUITLAM

ZONE 2 Delivery Wednesday RICHMOND, DELTA, SOUTH BURNABY, NEW WESTMINSTER

ZONE 3 Delivery Thursday SURREY, LANGLEY, WHITE ROCK, ABBOTSFORD

**ZONE 4 Delivery Friday** 

METRO-VANCOUVER OVERFLOW, MAPLE RIDGE