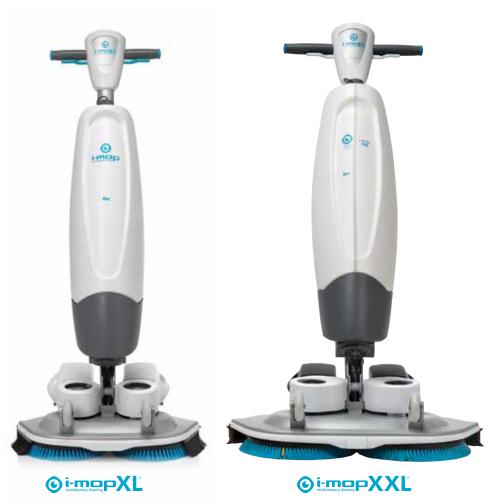

## i-mop specifications

|                                  | METRIC                             | IMPERIAL                           | METRIC                             | IMPERIAL                           |
|----------------------------------|------------------------------------|------------------------------------|------------------------------------|------------------------------------|
| BATTERY                          | Lithium-ion (2) 25.2V, 8.8Ah       | Lithium-ion (2) 25.2V, 8.8Ah       | Lithium-ion (2) 24.2V, 14Ah        | Lithium-ion (2) 24.2V, 14Ah        |
| 1 hour charging time provides    | 80% charge<br>for up to 60 minutes |
| Charging time                    | 5 hrs – 100% fully charged         | 5 hrs – 100% fully charged         | 6 hrs – 100% fully charged         | 6 hrs – 100% fully charged         |
| i-mop                            |                                    |                                    |                                    |                                    |
| Operational width                | 46cm                               | 18.1"                              | 62cm                               | 24.4"                              |
| Theoretical performance          | 1,800 m²/hour                      | 19,375 sq ft/hour                  | 2,300 m²/hour                      | 24,750 sq ft/hour                  |
| Practical performance            | 1,000-1,300 m <sup>2</sup> /hour   | 10.000-14.000 sq ft/hour           | 1,200-1,800 m <sup>2</sup> /hour   | 13,000-20,000 sq ft/hour           |
| Power rating                     | 700W                               | 700W                               | 700W                               | 700W                               |
| Solution tank                    | 4L                                 | 1 gallon                           | 5L                                 | 1.25 gallons                       |
| Recovery tank                    | 6L                                 | 1.5 gallons                        | 8L                                 | 2 gallons                          |
| Brush Pressure                   | 22.5 kg                            | 48.4 lbs                           | 32 kg                              | 70.4 lbs                           |
| Weight without batteries + water | 18.5 kg                            | 40.7 lbs                           | 21 kg                              | 46.3 lbs                           |
| Weight with batteries + water    | 25.9 kg                            | 57 lbs                             | 35.3 kg                            | 78 lbs                             |
| H x W x D i-mop                  | 120cm x 48cm x 35cm                | 47.2" × 18.9" × 13.8"              | 127cm x 68cm x 36cm                | 50" x 26.8" x 14.2"                |
| H x W x D box                    | 122cm x 52.5cm x 36cm              | 48" x 20.7" x 14.2"                | 129cm x 70cm x 38cm                | 50.8" x 27.6" x 15"                |
| Volume box                       | 0.23 m <sup>3</sup>                | 8.1 cu ft                          | 0.34 m³                            | 9.2 cu ft                          |