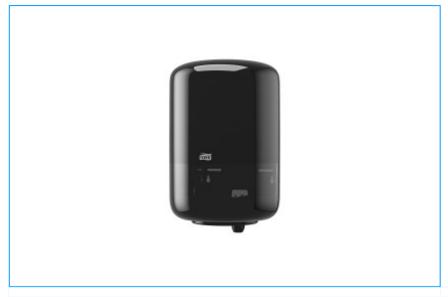

# **Tork Centerfeed Dispenser**

| Article  | 559028A                           |
|----------|-----------------------------------|
| System   | M2 - centerfeed hand towel system |
| Material | Plastic                           |
| Length   | 22.7 cm                           |
| Width    | 23.9 cm                           |
| Height   | 36.6 cm                           |
| Color    | Black                             |

Tork Centerfeed dispenser in Elevation Design ideal solution for high traffic washrooms that seek an efficient hand towel solution that controls consumption and reduces waste with single sheet dispensing. Tork Elevation dispensers have a functional, modern design, that makes a lasting impression on your guests.

www.tork.ca

Single sheet dispensing for portion and cross contamination control

Versatile lock mechanism helps control misuse

One Hand operation makes it easy to use

| Shipping data    |                |                |               |  |
|------------------|----------------|----------------|---------------|--|
|                  | Consumer unit  | Transport unit | Pallet        |  |
| SCC              | 10073286621426 | 10073286621426 | 7322540848526 |  |
| Pieces           | 1              | 1              | 120           |  |
| Consumer units   | -              | 1              | 120           |  |
| Height           | 366 mm         | 40 cm          | 238 cm        |  |
| Width            | 227 mm         | 24 cm          | 95 cm         |  |
| Length           | 239 mm         | 25 cm          | 124 cm        |  |
| Volume           | 19.88 dm3      | 23.42 dm3      | 2808.54 dm3   |  |
| Net weight       | 1349.4 g       | 3 g            | 161.93 kg     |  |
| Gross weight     | 1802.6 g       | 1802.6 g       | 216.36 kg     |  |
| Packing material | Вох            | Carton         | -             |  |